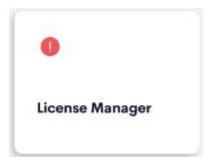

# **End-User Experience**

On the home/room page the license manager will provide feedback as to the license status of the extensions/driver. The green dot indicates all extensions/drivers are licensed. The red exclamation point indicates one or more extensions/drivers are not licensed. Touching the tile will bring up a list of installed extensions/drivers SKUs as well as their license status.