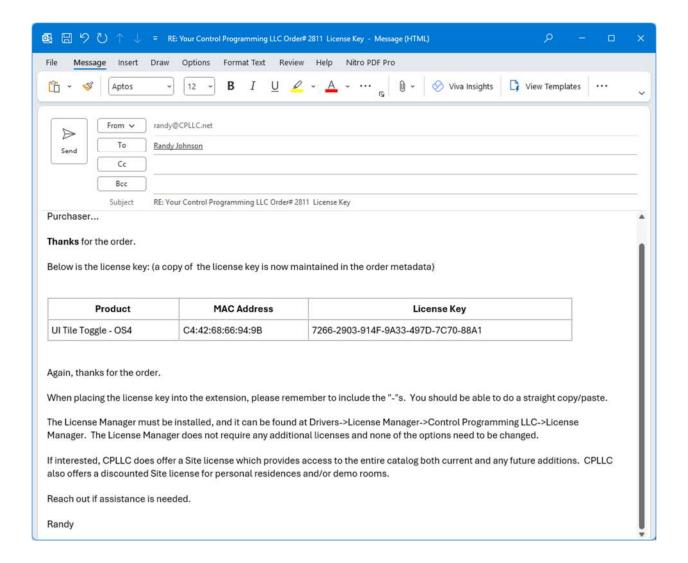

The above screen shows a list of installed CPLLC extensions/drivers sorted by their SKU. Each entry will say Licensed or Not Licensed depending on the state.

When a license key is acquired and paid for, you will receive an email as shown above with your license key. All license keys need to be copied into the extension complete with "-"s.