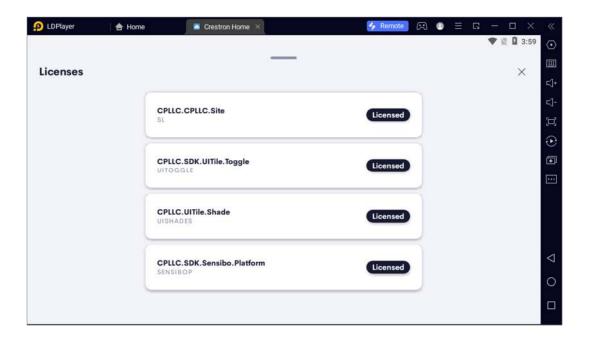

The above screen shows a list of installed CPLLC extensions/drivers sorted by their SKU. Each entry will say Licensed or Not Licensed depending on the state.

When a license key is acquired and paid for, you will receive an email as shown above with your license key. All license keys need to be copied into the extension complete with "-"s.