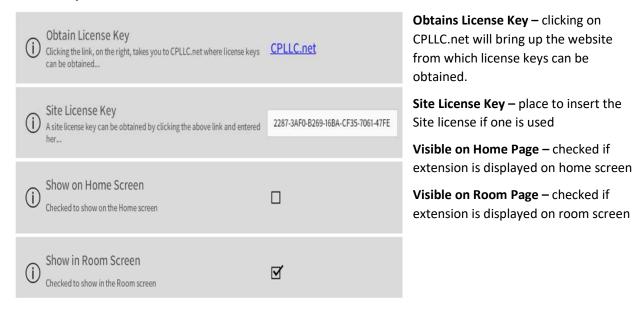

#### **Installer Options**

CPLLC recommends buying a Site License as it will simplify your license management and is cost certain.