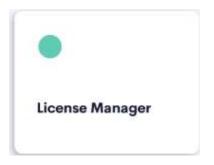

# **End-User Experience**

On the home/room page the license manager will provide feedback as to the license status of the extensions/driver. The green dot indicates all extensions/drivers are licensed. The red exclamation point indicates one or more extensions/drivers are not licensed. Touching the tile will bring up a list of installed extensions/drivers SKUs as well as their license status.